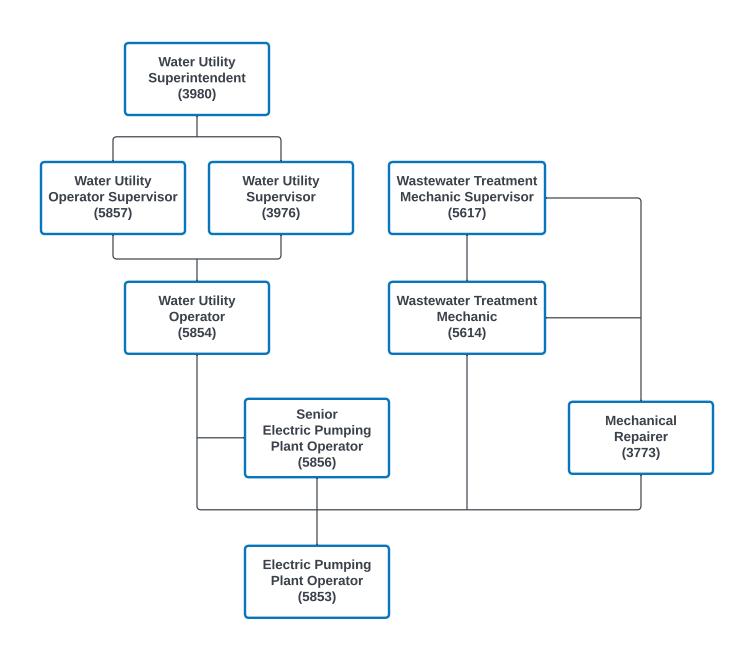

## **ELECTRIC PUMPING PLANT OPERATOR (5853)**

The following information is being given to describe potential opportunities as an **Electric Pumping Plant Operator**. The career ladder that this title commonly follows has been illustrated in the diagram below. With specific types of experience, promotional or lateral movement between these lines is also possible. You may view the <u>class specification</u> or <u>job bulletin</u> for each title within the career ladder to review specific information about each job. It is encouraged to examine the options available, to be able to promote for what you qualify for. You may also visit the <u>Personnel Department's website</u> for additional information related to jobs available within the City of Los Angeles.